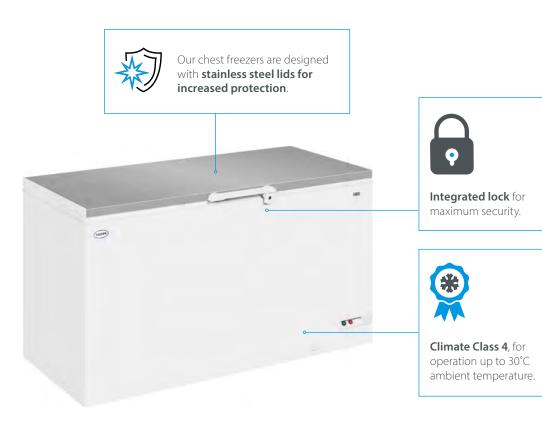

## Chest Freezers 🗩

Convenient frozen storage

 With all the quality characteristics associated with Foster products, these robust, large capacity chest freezers are finished in a white laminate exterior with aluminium interior and a stainless steel lid for increased protection.