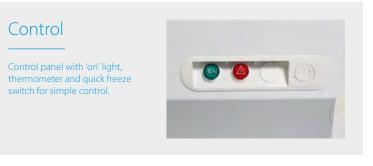

## Chest Freezers 🗩

Convenient frozen storage

 With all the quality characteristics associated with Foster products, these robust, large capacity chest freezers are finished in a white laminate exterior with aluminium interior and a stainless steel lid for increased protection.